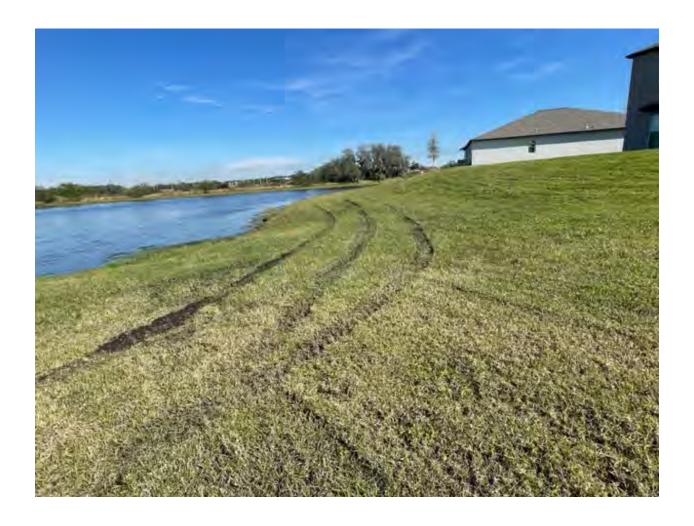

|

## Spencer Creek January 2023.



The N.W. entrance Golden Glow & 15<sup>th</sup> ST SE looks good.



Heading North on the  $15^{\text{th}}$  ST SE sidewalk looks good.



The S.W. entrance on Golden Glow & 15<sup>th</sup> ST SE looks good.



Heading South on the 15<sup>th</sup> ST SE sidewalk looks good.



Heading East on the Golden Glow sidewalk from the 15<sup>th</sup> ST SE entrance looks good overall, except there is a small tree & mulch bed area that needs a full detail.



This trees & the mulch bed in this area next to the Golden Glow sidewalk needs to have a full detail to look better.



Pest control is needed in the turf to control the ant hills.



The turf fertility is lacking on the Tiger Tail roundabout, most likely from the cold weather.



There are tire ruts in the turf on the East side of 15<sup>th</sup> ST SE pond. I asked the landscaper to check the irrigation in this area.



There are multiple leaning trees that need to be replanted next to the 15<sup>th</sup> ST SE sidewalk.



15<sup>th</sup> ST SE leaning trees.



There are ant hills on the 15<sup>th</sup> ST SE turf that needs pest control.



The street sign on 14<sup>th</sup> Ave SE needs to be repaired. The D.M has contacted Hillsboro county to repair.



The West entrance on Golden Glow and 14<sup>th</sup> Ave SE looks good.



Heading West on the 14<sup>th</sup> Ave SE sidewalk looks good.



The East entrance on Golden Glow & 14<sup>th</sup> Ave SE looks good. The stop sign is leaning and has been submitted to Hillsboro county to be repaired.



Heading on