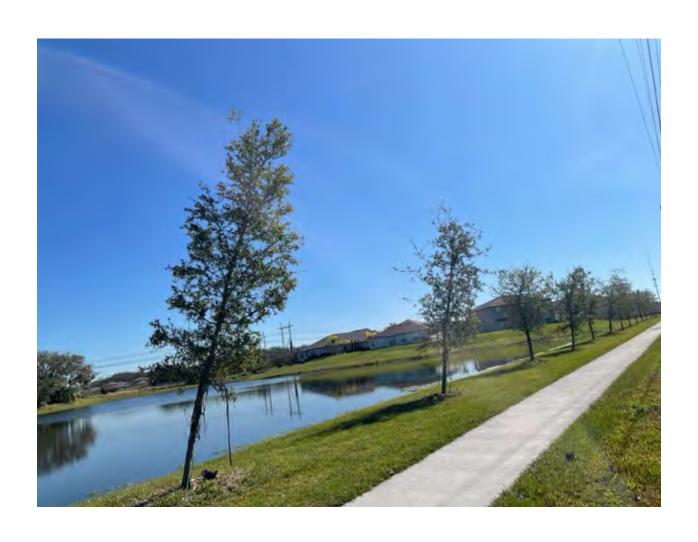

/sup> ST SE looks good.



Heading South on the 15<sup>th</sup> ST SE sidewalk looks good.



Heading East on the Golden Glow sidewalk from the 15<sup>th</sup> ST SE entrance looks good overall, except there is a small tree & mulch bed area that needs a full detail.



This trees & the mulch bed in this area next to the Golden Glow sidewalk needs to have a full detail to look better.



Pest control is needed in the turf to control the ant hills.



The turf fertility is lacking on the Tiger Tail roundabout, most likely from the cold weather.



There are tire ruts in the turf on the East side of 15<sup>th</sup> ST SE pond. I asked the landscaper to check the irrigation in this area.



There are multiple leaning trees that need to be replanted next to the 15<sup>th</sup> ST SE sidewalk.



15<sup>th</sup> ST SE leaning trees.



There are ant hills on the 15<sup>th</sup> ST SE turf that needs pest control.



The street sign on 14<sup>th</sup> Ave SE needs to be repaired. The D.M has contacted Hillsboro county to repair.



The West entrance on Golden Glow and 14<sup>th</sup> Ave SE looks good.



Heading West on the 14<sup>th</sup> Ave SE sidewalk looks good.



The East entrance on Golden Glow & 14<sup>th</sup> Ave SE looks good. The stop sign is leaning and has been submitted to Hillsboro county to be repaired.



Heading on the east sidewalk of Golden Glow &  $14^{\text{th}}$  Ave SE looks good.



The Walter Viburnum fertility is lacking next to the fence on 14<sup>th</sup> Ave SE due to a previous irrigation drainage issue & the cold weather. We will also need to rep