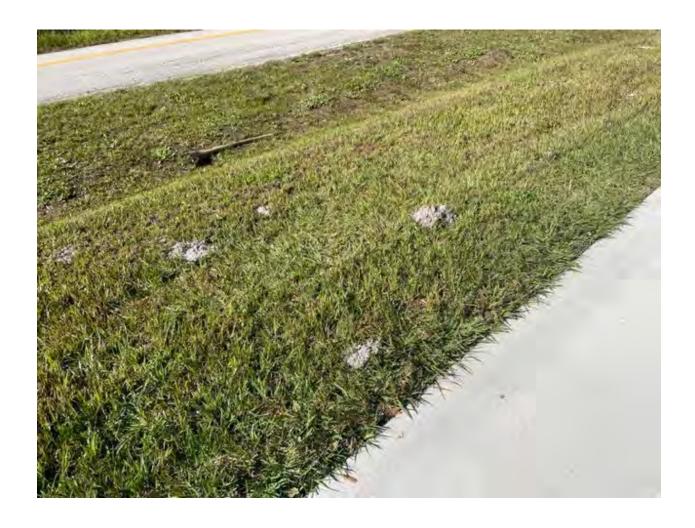

on the 15<sup>th</sup> ST SE sidewalk looks good.



Heading East on the Golden Glow sidewalk from the 15<sup>th</sup> ST SE entrance looks good overall, except there is a small tree & mulch bed area that needs a full detail.



This trees & the mulch bed in this area next to the Golden Glow sidewalk needs to have a full detail to look better.



Pest control is needed in the turf to control the ant hills.



The turf fertility is lacking on the Tiger Tail roundabout, most likely from the cold weather.



There are tire ruts in the turf on the East side of 15<sup>th</sup> ST SE pond. I asked the landscaper to check the irrigation in this area.



There are multiple leaning trees that need to be replanted next to the 15<sup>th</sup> ST SE sidewalk.



15<sup>th</sup> ST SE leaning trees.



There are ant hills on the 15<sup>th</sup> ST SE turf that needs pest control.



The street sign on 14<sup>th</sup> Ave SE needs to be repaired. The D.M has contacted Hillsboro county to repair.



The West entrance on Golden Glow and 14<sup>th</sup> Ave SE looks good.



Heading West on the 14<sup>th</sup> Ave SE sidewalk looks good.



The East entrance on Golden Glow & 14<sup>th</sup> Ave SE looks good. The stop sign is leaning and has been submitted to Hillsboro county to be repaired.



Heading on the east sidewalk of Golden Glow &  $14^{\text{th}}$  Ave SE looks good.



The Walter Viburnum fertility is lacking next to the fence on 14<sup>th</sup> Ave SE due to a previous irrigation drainage issue & the cold weather. We will also need to replace the mulch in the bed. We can determ