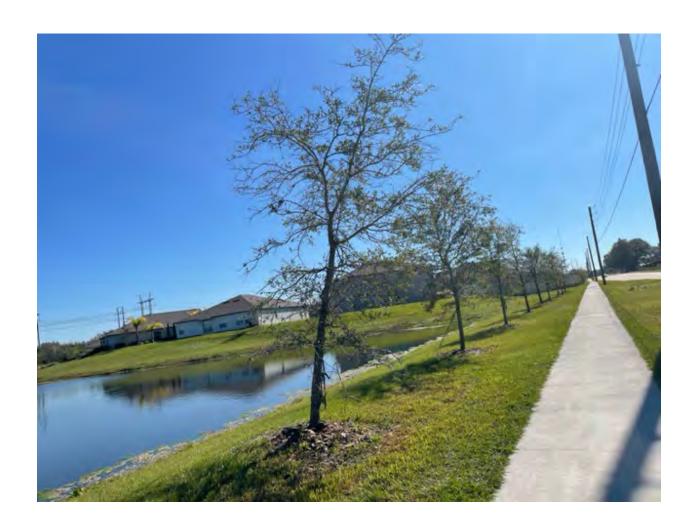

orth on the  $15^{\text{th}}$  ST SE sidewalk looks good.



The S.W. entrance on Golden Glow & 15<sup>th</sup> ST SE looks good.



Heading South on the 15<sup>th</sup> ST SE sidewalk looks good.



Heading East on the Golden Glow sidewalk from the 15<sup>th</sup> ST SE entrance looks good overall, except there is a small tree & mulch bed area that needs a full detail.



This trees & the mulch bed in this area next to the Golden Glow sidewalk needs to have a full detail to look better.



Pest control is needed in the turf to control the ant hills.



The turf fertility is lacking on the Tiger Tail roundabout, most likely from the cold weather.



There are tire ruts in the turf on the East side of 15<sup>th</sup> ST SE pond. I asked the landscaper to check the irrigation in this area.



There are multiple leaning trees that need to be replanted next to the 15<sup>th</sup> ST SE sidewalk.



15<sup>th</sup> ST SE leaning trees.



There are ant hills on the 15<sup>th</sup> ST SE turf that needs pest control.



The street sign on 14<sup>th</sup> Ave SE needs to be repaired. The D.M has contacted Hillsboro county to repair.



The West entrance on Golden Glow and 14<sup>th</sup> Ave SE looks good.



Heading West on the 14<sup>th</sup> Ave SE sidewalk looks good.



The East entrance on Golden Glow & 14<sup>th</sup> Ave SE looks good. The stop sign is leaning and has been submitted to Hillsboro county to be repaired.



Heading on the east sidewalk of Golden Glow &  $14^{\text{th}}$  Ave SE looks good.



The Walter Viburnum fertility is lacking next to the fence on 14<su